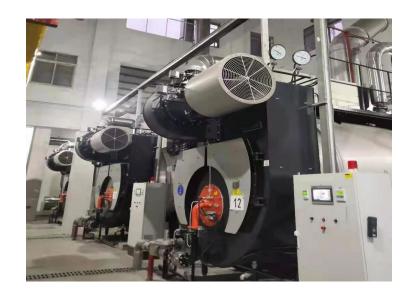

### 20 tons/hr Gas Fired Superheated Steam Boiler for Phase 1-2 project

Purchase time: May, 2021

➤ Boiler Model: WNS20-1.25-YQ

Quantity:10 Sets

Location: Yibin, China

> Application: Battery production

### 20 tons/hr Gas Fired Superheated Steam Boiler for Phase 3-4 project

> Purchase time: October, 2022

➤ Boiler Model: WNS20-1.25/230-Q(LNK)

Quantity:10 Sets

Location: Yibin, China

Application: Battery production

### 20 tons/hr Gas Fired Superheated Steam Boiler for Phase 5-6 project

Purchase time: October, 2022

➤ Boiler Model: WNS20-1.25/230-Q(LNK)

Quantity:10 Sets

Location: Yibin, China

Application: Battery production