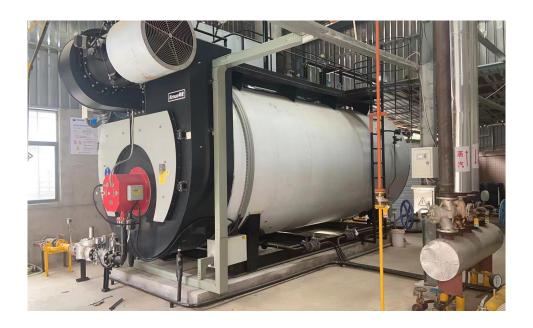

#### Heilongjiang ZBD Pharmaceutical Co., Ltd

Heilongjiang ZBD Pharmaceutical Co., Ltd. is a large-scale Shanghai Stock Exchange listed company (stock code: 603567) dedicated to providing high-quality products and services for human health. The company focuses on the development direction of innovation, creation, high quality and high technology. Its business covers four major sectors: scientific research and development, pharmaceutical industry, traditional Chinese medicine industry and financial investment. It is one of the most innovative pharmaceutical companies in my country's pharmaceutical industry.

- Boiler type: Low NOx Condensing Steam Boiler
- > Steam Capacity: 10 ton/hr
- > Fuel: Natural Gas
- Purchase time: November, 2021
- ➤ Model: WNS10-1.25-Q(LNK)
- Quantity: 3 Sets
- Location: Heilongjiang, China
- > Application: medician production