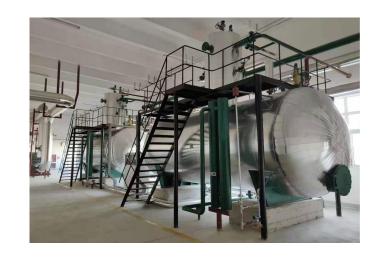

#### **Boiler Features**

• Economizer&Condenser Integrated

• Built-in Air preheater

Hot air enhance combustion, improve boiler efficiency and reduce fuel consumption

Overhead Fan& SS Muffer

Low noise, stable air volume

• Intelligent control cabinet

Automatic intelligent program monitors boiler operation status in real time

High efficient thread smoke tube

Enhance boiler heat transfer and heat exchange surface, improve boiler thermal efficiency

High efficiency up to 103%

Super Large Furnace Design

Extended full corrugated furnace, Increase heat exchange area and reduce nitrogen oxides