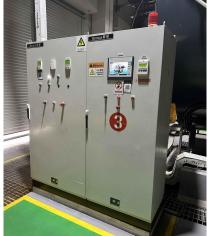

- ➤ Boiler type: Low NOx Condensing Steam Boiler
- > Steam Capacity: 20 ton/hr
- > Fuel: Natural Gas
- > Purchase time: July, 2020
- ➤ Model: WNS20-1.25-Q(LNK)
- Quantity:5 Sets
- Location: Beijing, China
- Application: Vehicle production

#### CIASSIC CASE- Hebei Jingche Rail Transit Vehicle Equipment Co., Ltd.