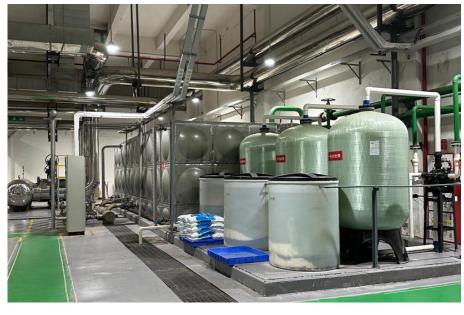

### 20 tons/hr Gas Fired Superheated Steam Boiler for Phase 1-2 project

Purchase time: May, 2021

➤ Boiler Model: WNS20-1.25-YQ

Quantity:10 Sets

Location: Yibin, China

> Application: Battery production

### 20 tons/hr Gas Fired Superheated Steam Boiler for Phase 3-4 project

> Purchase time: October, 2022

➤ Boiler Model: WNS20-1.25/230-Q(LNK)

Quantity:10 Sets

Location: Yibin, China

Application: Battery production

### 20 tons/hr Gas Fired Superheated Steam Boiler for Phase 5-6 project

Purchase time: October, 2022

➤ Boiler Model: WNS20-1.25/230-Q(LNK)

Quantity:10 Sets

Location: Yibin, China

Application: Battery production