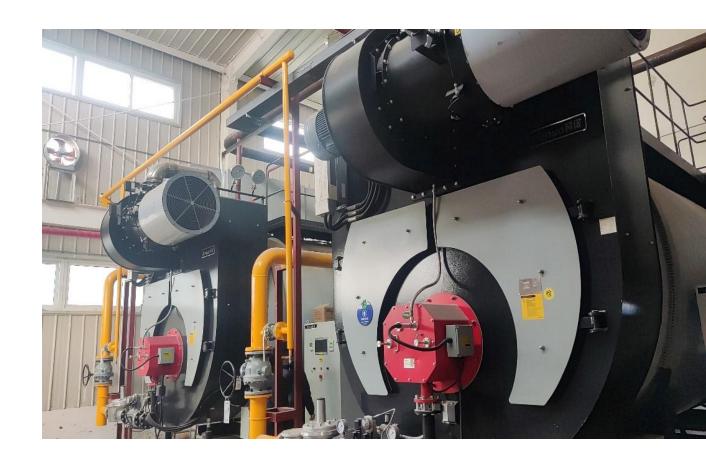

Boiler type: Low NOx Condensing Steam Boiler

> Steam Capacity: 10 ton/hr

➤ Fuel: Natural Gas

> Put in to use: May, 2022

➤ Model: WNS10-1.25-Q(LNK)

Quantity: 2 Sets

> Location: Beijing, China

Application: Pharmaceutical production