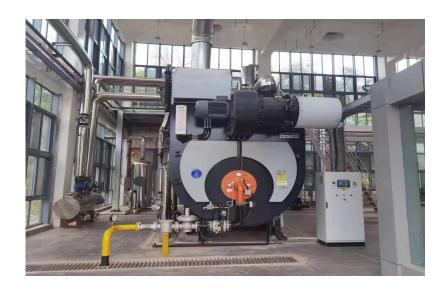

#### **Tianjin Samsung Vision Co., Ltd**

Tianjin Samsung Vision Co., Ltd. is a large joint venture established in July 1996 with the approval of the Ministry of Foreign Trade and Economic Cooperation. It is jointly invested by Samsung Vision (Hong Kong) Co., Ltd. of South Korea and Tianjin Electronic Instrument Industry Corporation.

- Boiler type: Low NOx Condensing Steam Boiler
- > Steam Capacity:15 ton/hr
- > Fuel: Natural Gas
- ➤ Purchase time: July, 2020
- Model: WNS15-1.25-Q(LNK)
- Quantity:2 Sets
- > Location: Tianjin, China
- Application: production process