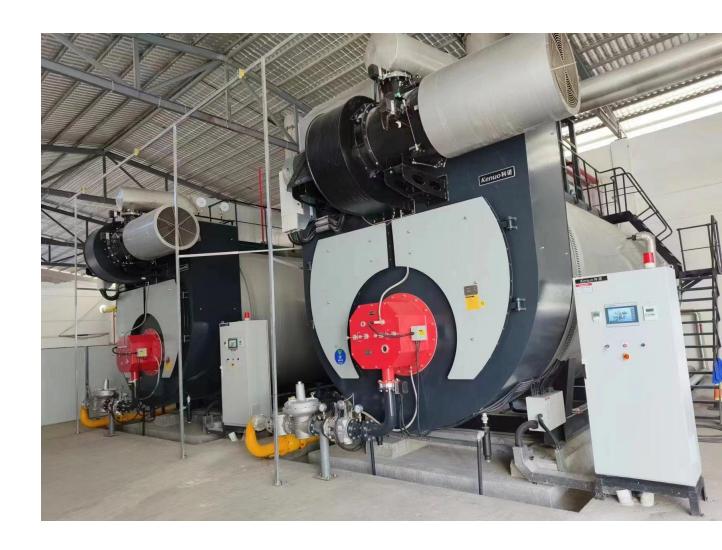

#### **Yuanming Winery Group**

Yuanming Winery originated in 1975 and was officially established in 1986. It is a brewing winery integrating R&D, brewing, production and sales. Over the years, Yuanming Winery Group has always adhered to integrity, excellent quality as the core, established brand awareness, focused on improving product and service quality, actively assumed social responsibilities, and is committed to building a century-old conscientious enterprise!

Boiler type: Low NOx Condensing Steam Boiler

> Steam Capacity: 20 ton/hr

Fuel: Natural Gas

Put in to use: June, 2024

➤ Model: WNS20-1.25-Q(LNK)

Quantity: 2 Sets

> Location:Guizhou, China

Application: wine production