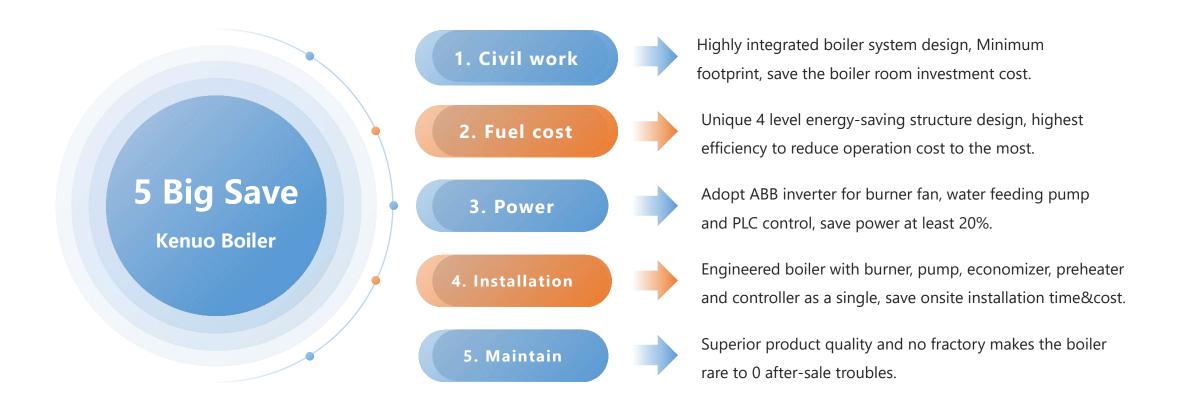

#### **Kenuo Boiler Benefits**

#### Integration

Highly integrated boiler system to save customer's cost to the most.

#### **Energy-saving**

Multi-level energy saving device to ensure the highest efficiency

#### **Boiler Features**

• Economizer&Condenser Integrated

• Built-in Air preheater

Hot air enhance combustion, improve boiler efficiency and reduce fuel consumption

Overhead Fan& SS Muffer

Low noise, stable air volume

• Intelligent control cabinet

Automatic intelligent program monitors boiler operation status in real time

High efficient thread smoke tube

Enhance boiler heat transfer and heat exchange surface, improve boiler thermal efficiency

High efficiency up to 103%

Super Large Furnace Design

Extended full corrugated furnace, Increase heat exchange area and reduce nitrogen oxides