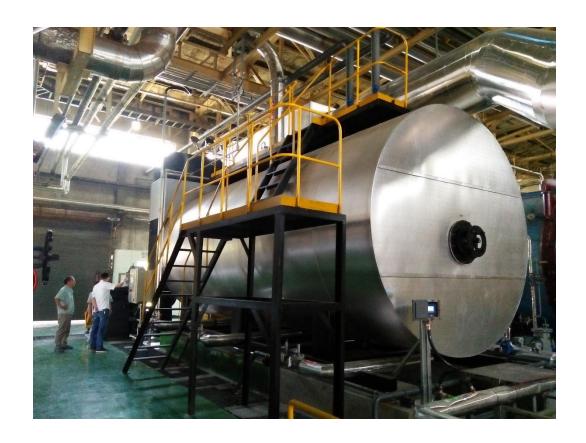

#### **Tianjin Samsung Vision Co., Ltd**

Tianjin Samsung Vision Co., Ltd. is a large joint venture established in July 1996 with the approval of the Ministry of Foreign Trade and Economic Cooperation. It is jointly invested by Samsung Vision (Hong Kong) Co., Ltd. of South Korea and Tianjin Electronic Instrument Industry Corporation.

- Boiler type: Low NOx Condensing Steam Boiler
- > Steam Capacity:15 ton/hr
- > Fuel: Natural Gas
- ➤ Purchase time: July, 2020
- Model: WNS15-1.25-Q(LNK)
- Quantity:2 Sets
- > Location: Tianjin, China
- Application: production process