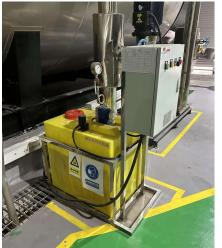

- ➤ Boiler type: Low NOx Condensing Steam Boiler
- > Steam Capacity: 20 ton/hr
- > Fuel: Natural Gas
- > Purchase time: July, 2020
- ➤ Model: WNS20-1.25-Q(LNK)
- Quantity:5 Sets
- Location: Beijing, China
- Application: Vehicle production

#### CIASSIC CASE- Hebei Jingche Rail Transit Vehicle Equipment Co., Ltd.