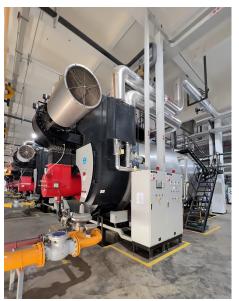

### 20 tons/hr Gas Fired Superheated Steam Boiler for Phase 1-2 project

Purchase time: May, 2021

➤ Boiler Model: WNS20-1.25-YQ

Quantity:10 Sets

Location: Yibin, China

> Application: Battery production

### 20 tons/hr Gas Fired Superheated Steam Boiler for Phase 3-4 project

> Purchase time: October, 2022

➤ Boiler Model: WNS20-1.25/230-Q(LNK)

Quantity:10 Sets

Location: Yibin, China

Application: Battery production

### 20 tons/hr Gas Fired Superheated Steam Boiler for Phase 5-6 project

Purchase time: October, 2022

➤ Boiler Model: WNS20-1.25/230-Q(LNK)

Quantity:10 Sets

Location: Yibin, China

Application: Battery production