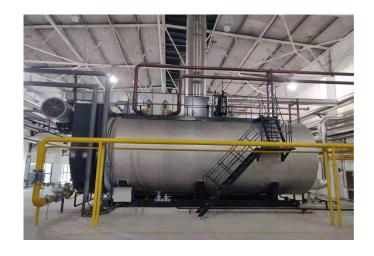

### 20 tons/hr Gas Fired Superheated Steam Boiler for Phase 1-2 project

Purchase time: May, 2021

➤ Boiler Model: WNS20-1.25-YQ

Quantity:10 Sets

Location: Yibin, China

> Application: Battery production

### 20 tons/hr Gas Fired Superheated Steam Boiler for Phase 3-4 project

> Purchase time: October, 2022

➤ Boiler Model: WNS20-1.25/230-Q(LNK)

Quantity:10 Sets

Location: Yibin, China

Application: Battery production

### 20 tons/hr Gas Fired Superheated Steam Boiler for Phase 5-6 project

Purchase time: October, 2022

➤ Boiler Model: WNS20-1.25/230-Q(LNK)

Quantity:10 Sets

Location: Yibin, China

Application: Battery production