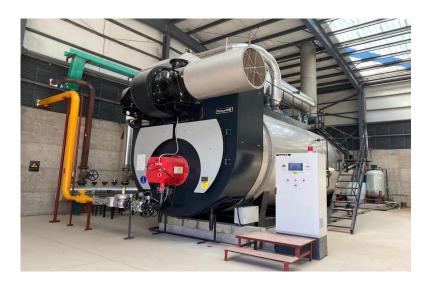

- ➤ Boiler type: Low NOx Condensing Steam Boiler
- > Steam Capacity: 20 ton/hr
- > Fuel: Natural Gas
- > Purchase time: July, 2020
- ➤ Model: WNS20-1.25-Q(LNK)
- Quantity:5 Sets
- Location: Beijing, China
- Application: Vehicle production

#### CIASSIC CASE- Hebei Jingche Rail Transit Vehicle Equipment Co., Ltd.