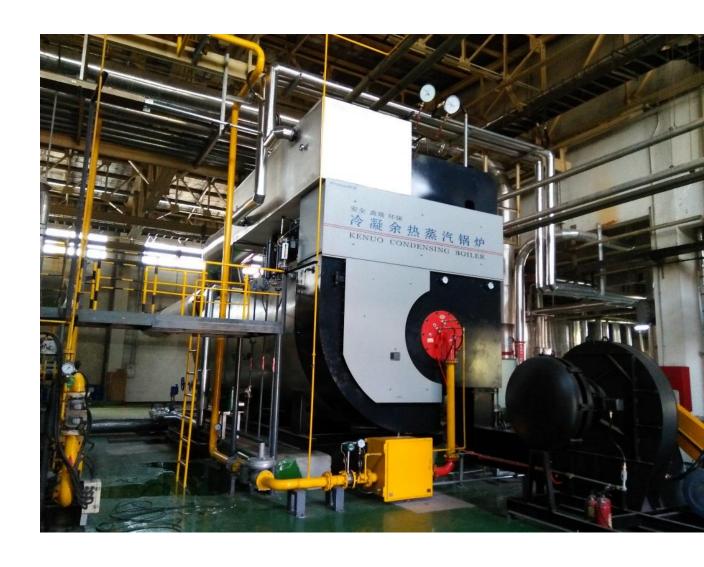

### 20 tons/hr Gas Fired Superheated Steam Boiler for Phase 1-2 project

Purchase time: May, 2021

➤ Boiler Model: WNS20-1.25-YQ

Quantity:10 Sets

Location: Yibin, China

> Application: Battery production

### 20 tons/hr Gas Fired Superheated Steam Boiler for Phase 3-4 project

> Purchase time: October, 2022

➤ Boiler Model: WNS20-1.25/230-Q(LNK)

Quantity:10 Sets

Location: Yibin, China

Application: Battery production

### 20 tons/hr Gas Fired Superheated Steam Boiler for Phase 5-6 project

Purchase time: October, 2022

➤ Boiler Model: WNS20-1.25/230-Q(LNK)

Quantity:10 Sets

Location: Yibin, China

Application: Battery production