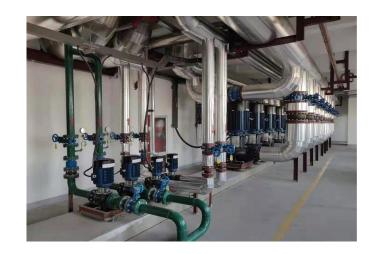

#### **Boiler Features**

• Economizer&Condenser Integrated

• Built-in Air preheater

Hot air enhance combustion, improve boiler efficiency and reduce fuel consumption

Overhead Fan& SS Muffer

Low noise, stable air volume

• Intelligent control cabinet

Automatic intelligent program monitors boiler operation status in real time

High efficient thread smoke tube

Enhance boiler heat transfer and heat exchange surface, improve boiler thermal efficiency

High efficiency up to 103%

Super Large Furnace Design

Extended full corrugated furnace, Increase heat exchange area and reduce nitrogen oxides