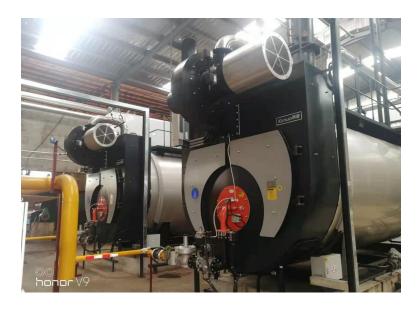

Boiler type: Low NOx Condensing Steam Boiler

> Steam Capacity: 10 ton/hr

➤ Fuel: Natural Gas

> Put in to use: May, 2022

➤ Model: WNS10-1.25-Q(LNK)

Quantity: 2 Sets

> Location: Beijing, China

Application: Pharmaceutical production