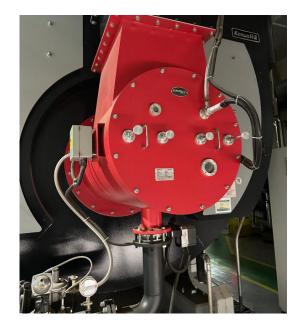

#### **Boiler Features**

• Economizer&Condenser Integrated

• Built-in Air preheater

Hot air enhance combustion, improve boiler efficiency and reduce fuel consumption

Overhead Fan& SS Muffer

Low noise, stable air volume

• Intelligent control cabinet

Automatic intelligent program monitors boiler operation status in real time

High efficient thread smoke tube

Enhance boiler heat transfer and heat exchange surface, improve boiler thermal efficiency

High efficiency up to 103%

Super Large Furnace Design

Extended full corrugated furnace, Increase heat exchange area and reduce nitrogen oxides