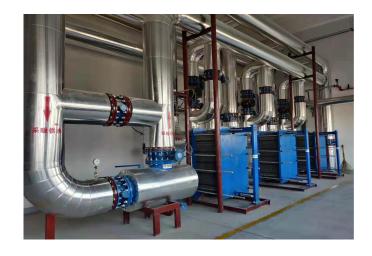

### 20 tons/hr Gas Fired Superheated Steam Boiler for Phase 1-2 project

Purchase time: May, 2021

➤ Boiler Model: WNS20-1.25-YQ

Quantity:10 Sets

Location: Yibin, China

> Application: Battery production

### 20 tons/hr Gas Fired Superheated Steam Boiler for Phase 3-4 project

> Purchase time: October, 2022

➤ Boiler Model: WNS20-1.25/230-Q(LNK)

Quantity:10 Sets

Location: Yibin, China

Application: Battery production

### 20 tons/hr Gas Fired Superheated Steam Boiler for Phase 5-6 project

Purchase time: October, 2022

➤ Boiler Model: WNS20-1.25/230-Q(LNK)

Quantity:10 Sets

Location: Yibin, China

Application: Battery production