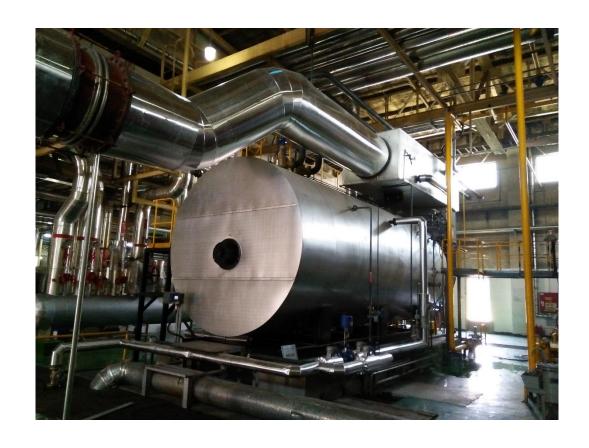

- ➤ Boiler type: Low NOx Condensing Steam Boiler
- > Steam Capacity: 20 ton/hr
- > Fuel: Natural Gas
- > Purchase time: July, 2020
- ➤ Model: WNS20-1.25-Q(LNK)
- Quantity:5 Sets
- Location: Beijing, China
- Application: Vehicle production

#### CIASSIC CASE- Hebei Jingche Rail Transit Vehicle Equipment Co., Ltd.