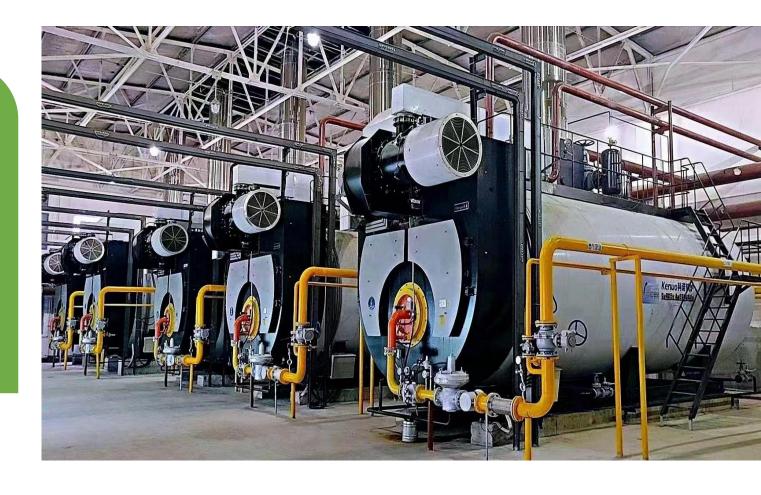

# STEAM BOILER CLASSICAL PROJECTS

As a leading manufacturer of high efficiency energy saving boilers, Kenuo has serviced customers for various industries such as food&beverage, textile, paper mill, pharmaceutical industry and so on.

#### **Boiler Features**

• Economizer&Condenser Integrated

• Built-in Air preheater

Hot air enhance combustion, improve boiler efficiency and reduce fuel consumption

Overhead Fan& SS Muffer

Low noise, stable air volume

• Intelligent control cabinet

Automatic intelligent program monitors boiler operation status in real time

High efficient thread smoke tube

Enhance boiler heat transfer and heat exchange surface, improve boiler thermal efficiency

High efficiency up to 103%

Super Large Furnace Design

Extended full corrugated furnace, Increase heat exchange area and reduce nitrogen oxides