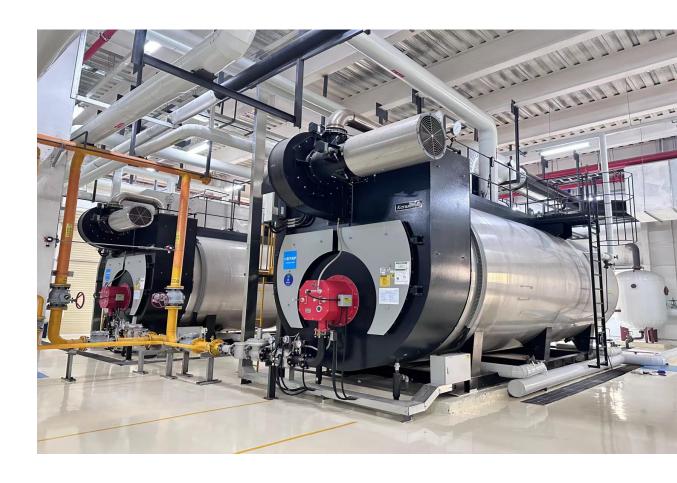

#### **Boiler Features**

• Economizer&Condenser Integrated

• Built-in Air preheater

Hot air enhance combustion, improve boiler efficiency and reduce fuel consumption

Overhead Fan& SS Muffer

Low noise, stable air volume

• Intelligent control cabinet

Automatic intelligent program monitors boiler operation status in real time

High efficient thread smoke tube

Enhance boiler heat transfer and heat exchange surface, improve boiler thermal efficiency

High efficiency up to 103%

Super Large Furnace Design

Extended full corrugated furnace, Increase heat exchange area and reduce nitrogen oxides