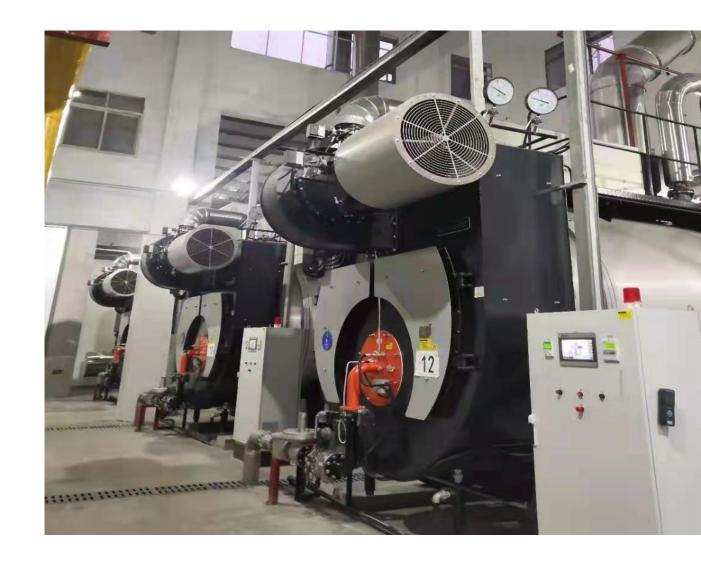

#### **Boiler Features**

• Economizer&Condenser Integrated

• Built-in Air preheater

Hot air enhance combustion, improve boiler efficiency and reduce fuel consumption

Overhead Fan& SS Muffer

Low noise, stable air volume

• Intelligent control cabinet

Automatic intelligent program monitors boiler operation status in real time

High efficient thread smoke tube

Enhance boiler heat transfer and heat exchange surface, improve boiler thermal efficiency

High efficiency up to 103%

Super Large Furnace Design

Extended full corrugated furnace, Increase heat exchange area and reduce nitrogen oxides