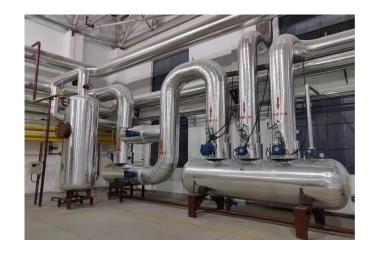

#### **Boiler Features**

• Economizer&Condenser Integrated

• Built-in Air preheater

Hot air enhance combustion, improve boiler efficiency and reduce fuel consumption

Overhead Fan& SS Muffer

Low noise, stable air volume

• Intelligent control cabinet

Automatic intelligent program monitors boiler operation status in real time

High efficient thread smoke tube

Enhance boiler heat transfer and heat exchange surface, improve boiler thermal efficiency

High efficiency up to 103%

Super Large Furnace Design

Extended full corrugated furnace, Increase heat exchange area and reduce nitrogen oxides