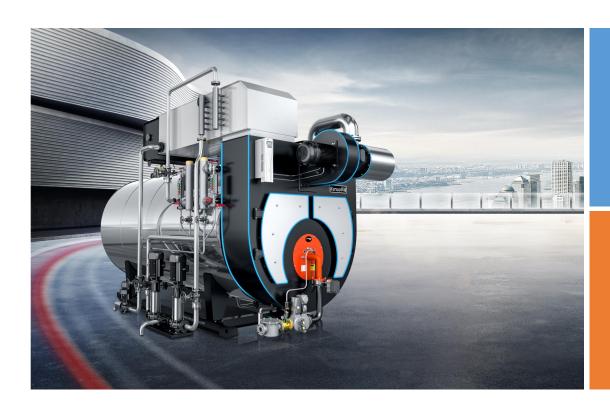

#### **Boiler Features**

• Economizer&Condenser Integrated

• Built-in Air preheater

Hot air enhance combustion, improve boiler efficiency and reduce fuel consumption

Overhead Fan& SS Muffer

Low noise, stable air volume

• Intelligent control cabinet

Automatic intelligent program monitors boiler operation status in real time

High efficient thread smoke tube

Enhance boiler heat transfer and heat exchange surface, improve boiler thermal efficiency

High efficiency up to 103%

Super Large Furnace Design

Extended full corrugated furnace, Increase heat exchange area and reduce nitrogen oxides