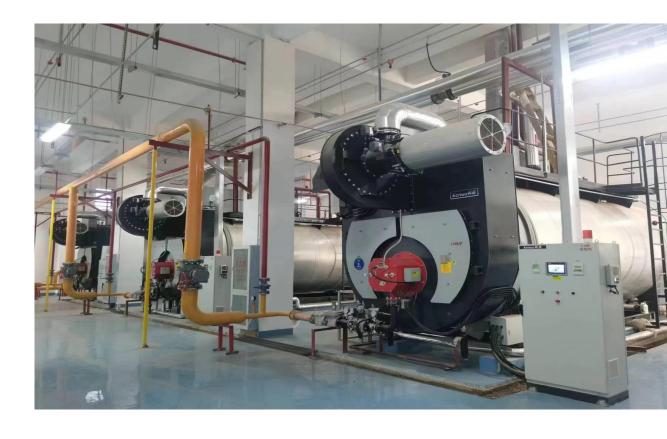

#### **Boiler Features**

• Economizer&Condenser Integrated

• Built-in Air preheater

Hot air enhance combustion, improve boiler efficiency and reduce fuel consumption

Overhead Fan& SS Muffer

Low noise, stable air volume

• Intelligent control cabinet

Automatic intelligent program monitors boiler operation status in real time

High efficient thread smoke tube

Enhance boiler heat transfer and heat exchange surface, improve boiler thermal efficiency

High efficiency up to 103%

Super Large Furnace Design

Extended full corrugated furnace, Increase heat exchange area and reduce nitrogen oxides