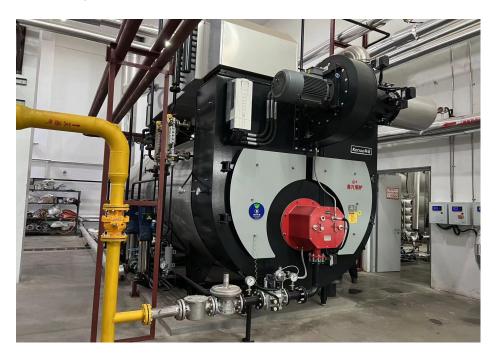

### 20 tons/hr Gas Fired Superheated Steam Boiler for Phase 1-2 project

Purchase time: May, 2021

➤ Boiler Model: WNS20-1.25-YQ

Quantity:10 Sets

Location: Yibin, China

> Application: Battery production

### 20 tons/hr Gas Fired Superheated Steam Boiler for Phase 3-4 project

> Purchase time: October, 2022

➤ Boiler Model: WNS20-1.25/230-Q(LNK)

Quantity:10 Sets

Location: Yibin, China

Application: Battery production

### 20 tons/hr Gas Fired Superheated Steam Boiler for Phase 5-6 project

Purchase time: October, 2022

➤ Boiler Model: WNS20-1.25/230-Q(LNK)

Quantity:10 Sets

Location: Yibin, China

Application: Battery production