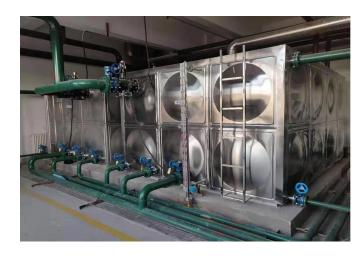

#### **Boiler Features**

• Economizer&Condenser Integrated

• Built-in Air preheater

Hot air enhance combustion, improve boiler efficiency and reduce fuel consumption

Overhead Fan& SS Muffer

Low noise, stable air volume

• Intelligent control cabinet

Automatic intelligent program monitors boiler operation status in real time

High efficient thread smoke tube

Enhance boiler heat transfer and heat exchange surface, improve boiler thermal efficiency

High efficiency up to 103%

Super Large Furnace Design

Extended full corrugated furnace, Increase heat exchange area and reduce nitrogen oxides